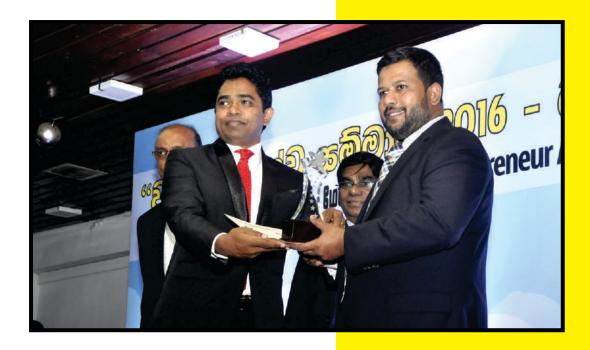

30th September 2016

"Mr.samantha Punchihewa - Chairman Of Nature's Agro Products Lanka Company And Hon. Minister Rishad Bhadurdhin - Minister Of Industry & Commerce Accepting **The Best Exporter & Best Productive Enterprise Award** For- Agriculture Value Added Sector - Large Category At The Entrepreneur Awards Ceremony - At Sri Lanka Foundation"