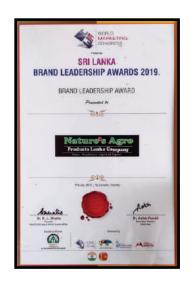

09th November 2016

"Mr.samantha Punchihewa - Chairman Of Nature's Agro Products Lanka Company And Hon. Minister Akila Viraj Kariyawasam - Minister Of Education Accepting **The Best Brand Award** For- Agriculture Value Added Sector - Large Category At The Best Leadership Awards Ceremony - At Taj Samudra"