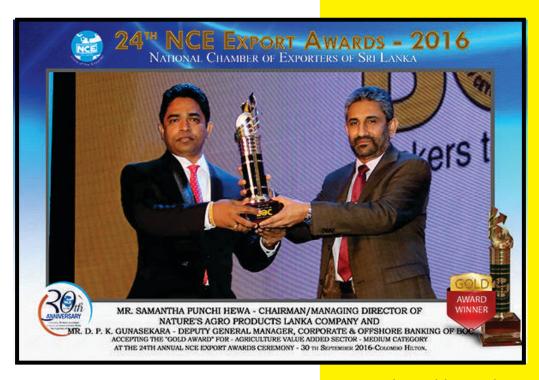

Nature's Agro Products Lanka, a leading value-added cinnamon and spices exporting company, was presented the Gold Award in Value-Added Agriculture Sector, Medium-Scale Coconut and Coconut-Based Products sub category at the 24th annual National Chamber of Exporters of Sri Lanka (NCE) Awards, held recently at The Hilton Colombo.

"Mr.samantha Punchihewa - Chairman Of Nature's Agro Products Lanka Company And Mr. D.P.K.Gunasekara - Deputy General Manager of Corporate & offshore banking of BOC Accepting **The Best Exporter Gold Award** For-Agriculture Value Added Sector - Large Category At The NCE Export Awards Ceremony - At Colombo Hilton"