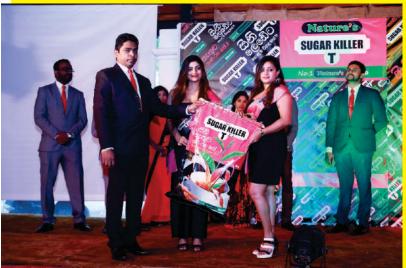

19th May 2018

Korea - Sri Lanka Business Partnership

(Industrial Maria Ma

The Business Delegation to South Korea with the His Excellency President and co-team

28th November 2017

The Innovation product launch -Sugar Killer Tea-(100% Ceylon Cinnamon)

# Nature's Agro Products introduces Sugar Killer Tea

Ceylon Cinnamon Cigarette

Sugar Killer Tea Applied

Sugar Free Energy Drink Applied