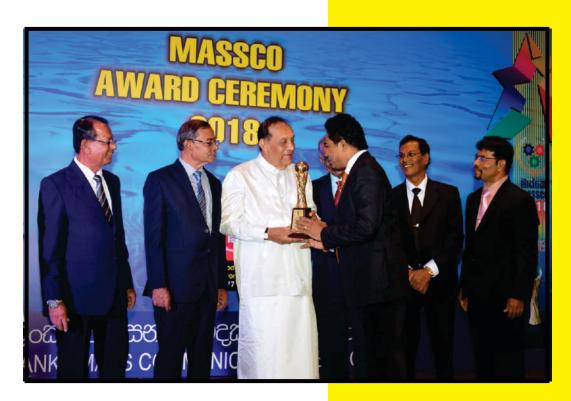

04th September 2017

06

"Mr.samantha Punchihewa - Chairman Of Nature's Agro Products Lanka Company And Hon Minister Dinesh Gunawardena (MP) -Ministry of Foreign Affairs (Current) Accepting **The Commendation Award** For- Economy Contribution At The MASSCO Awards Ceremony - At Colombo BMICH"