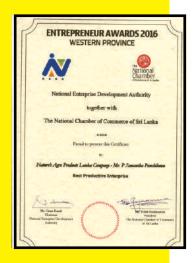

30th September 2016

"Mr.samantha Punchihewa - Chairman Of Nature's Agro Products Lanka Company And Hon. Minister Rishad Bhadurdhin - Minister Of Industry & Commerce Accepting **The Best Exporter & Best Productive Enterprise Award** For- Agriculture Value Added Sector - Large Category At The Entrepreneur Awards Ceremony - At Sri Lanka Foundation"