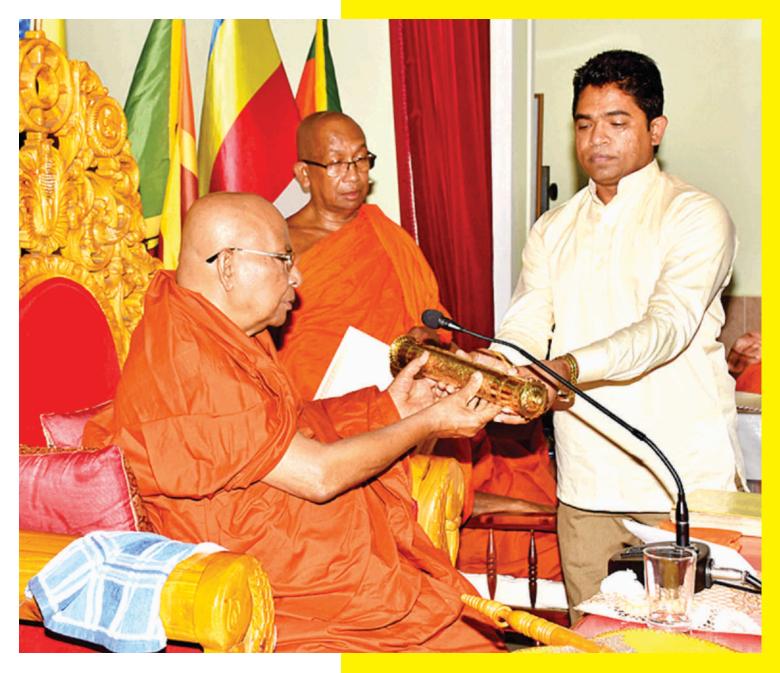

# DESHABANDU SAMANTHA PUNCHI HEWA

Mr P.H.P. Samantha, the founder and Chairman of Nature's Group of Companies was bestowed with the national 3rd Highest National Honour "Deshabandu" at the Warakapola Methmuni Viharaya held on 23.03.2017.

The prestigious awards ceremony, which was held under the unanimously voting of Sri Amarapura Maha Nikaya, Amarapura Chapter was held to bless for the achievements of extraordinary Sri Lankan professionals from various fields and sectors, for their outstanding contributions to the advancement of the nation. The prestigious awards offered by Aggha Maha Panditha Kotugoda Dhammawasa Maha Nayeka Thero of the supreme leader of the Sri Sumangala Kaaraka Sangha Sahaba, Sri Amarapura Maha Nikaya.

The "Deshabandu" title is a rare lifetime national honor held by only 150 living title holders at any given time, and is bestowed in recognition of a distinguished service of a meritorious nature to Sri Lanka. It is presented with a citation and a Silver Medal bearing the symbol of a peacock.