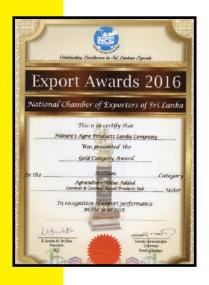

Nature's Agro Products Lanka, a leading value-added cinnamon and spices exporting company, was presented the Gold Award in Value-Added Agriculture Sector, Medium-Scale Coconut and Coconut-Based Products sub category at the 24th annual National Chamber of Exporters of Sri Lanka (NCE) Awards, held recently at The Hilton Colombo.