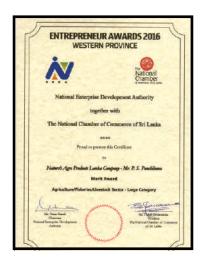

30th September 2016

"Mr.samantha Punchihewa - Chairman Of Nature's Agro Products Lanka Company And Hon. Minister Rishad Bhadurdhin - Minister Of Industry & Commerce Accepting **The Best Exporter & Best Productive Enterprise Award** For- Agriculture Value Added Sector - Large Category At The Entrepreneur Awards Ceremony - At Sri Lanka Foundation"