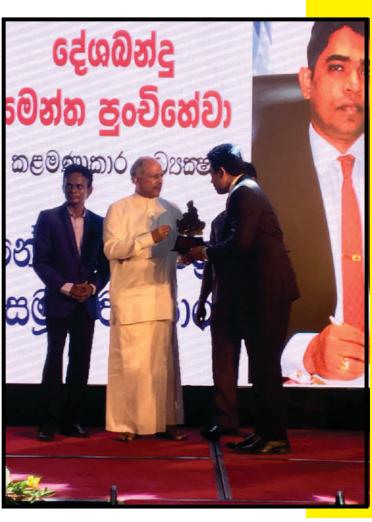

# DESHABANDU SAMANTHA PUNCHI HEWA

Mr P.H.P. Samantha, the founder and Chairman of Nature's Group of Companies was bestowed with the national 3rd Highest National Honour "Deshabandu" at the Warakapola Methmuni Viharaya held on 23.03.2017.

The prestigious awards ceremony, which was held under the unanimously voting of Sri Amarapura Maha Nikaya, Amarapura Chapter was held to bless for the achievements of extraordinary Sri Lankan professionals from various fields and sectors, for their outstanding contributions to the advancement of the nation. The prestigious awards offered by Aggha Maha Panditha Kotugoda Dhammawasa Maha Nayeka Thero of the supreme leader of the Sri Sumangala Kaaraka Sangha Sahaba, Sri Amarapura Maha Nikaya.

The "Deshabandu" title is a rare lifetime national honor held by only 150 living title holders at any given time, and is bestowed in recognition of a distinguished service of a meritorious nature to Sri Lanka. It is presented with a citation and a Silver Medal bearing the symbol of a peacock.