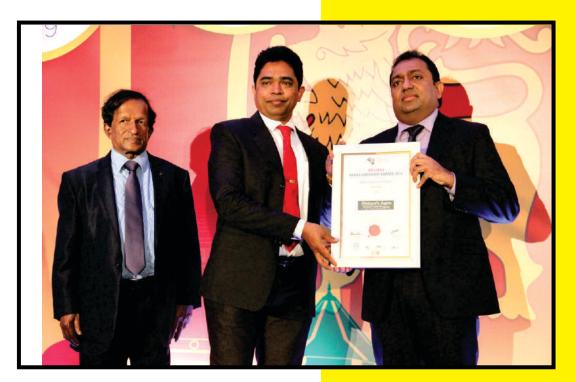

"Mr.samantha Punchihewa - Chairman Of Nature's Agro Products Lanka Company And Mr. D.P.K.Gunasekara - Deputy General Manager of Corporate & offshore banking of BOC Accepting **The Best Exporter Gold Award** For-Agriculture Value Added Sector - Large Category At The NCE Export Awards Ceremony - At Colombo Hilton"